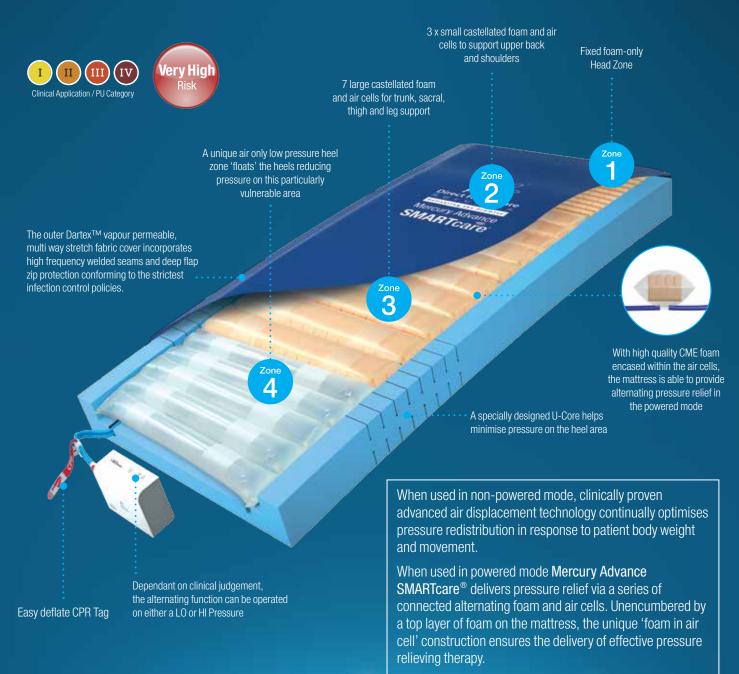

# Mercury Advance SMARTCare® A Step Change in Care Delivery

**Intelligent®** Pressure Care Management

**Mercury Advance SMARTcare**<sup>®</sup> is an innovative solution in the prevention and treatment of pressure ulcers. It offers effective dual therapy in a single surface by combining advanced, clinically proven technologies previously only available in separate hybrid surfaces.

## A Step Change in Care Delivery

Mercury Advance SMARTcare<sup>®</sup> is clinically proven to support the prevention and treatment of pressure ulcers. Representing a step change in care delivery, achieved by reducing the number of steps and time involved in getting patients onto the right support surface, Mercury Advance SMARTcare° is also a more cost effective solution, promoting best use of resources. Mercury Advance SMARTcare<sup>®</sup> can easily be stepped up from Static to Dynamic mode, and down again when deemed clinically appropriate, with no delays, associated administration or moving and handling requirements for patient transfer.

### Mercury Advance SMARTcare<sup>®</sup> combines the most innovative and clinically proven pressure care technologies in a single support surface.

- Advanced air displacement technology continually optimises pressure redistribution in response to patient weight and movement
- 'Air only' heel zone effectively offloads pressure on this vulnerable area

All component parts are interchangeable and replaceable, maximising product life, offering a cost effective solution to pressure care management.