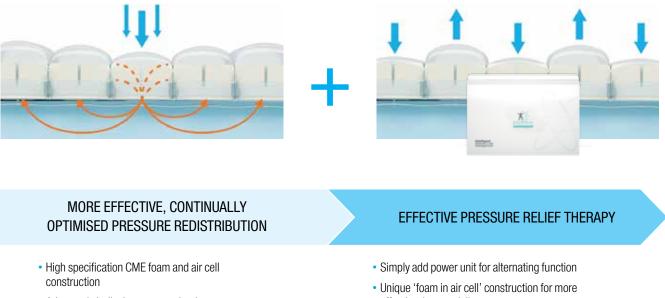

### Mercury Advance SMARTcare<sup>®</sup> combines the most innovative and clinically proven pressure care technologies in a single support surface.

- Advanced air displacement technology continually optimises pressure redistribution in response to patient weight and movement
- 'Air only' heel zone effectively offloads pressure on this vulnerable area

- effective therapy delivery
- 10 minute, 2 in 1 alternating cycle
- Choice of LO or HI Setting