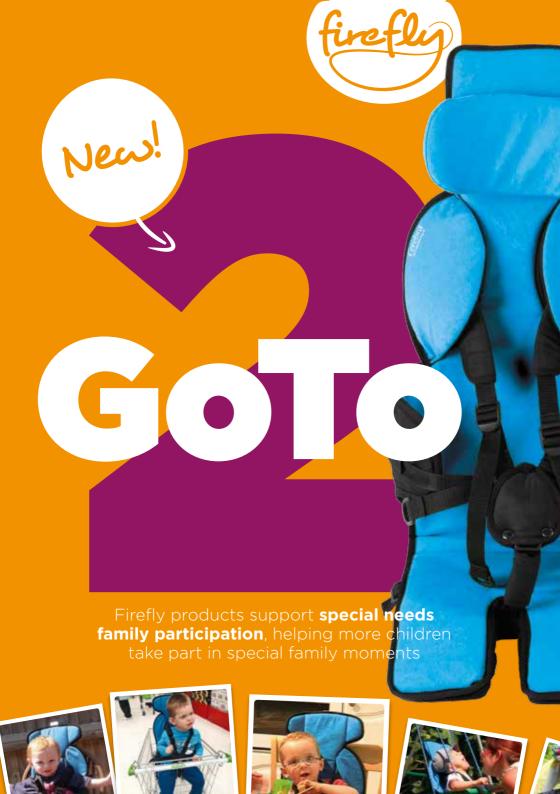

## The Firefly GoTo Seat

is a support for children with extra postural needs, and now comes in a bigger size: the GoTo 2.

#### Size 2 Up to 20kg