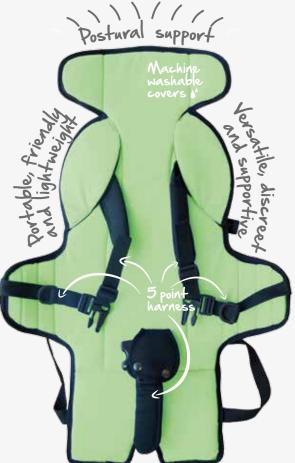

#### Technical

| Size                            | One       | Two       |
|---------------------------------|-----------|-----------|
| Max weight                      | 13kg      | 20kg      |
| Age range                       | 1-2 yrs   | 2-5 yrs   |
| Seat height                     | 557mm     | 645mm     |
| Seat depth                      | 145mm     | 265mm     |
| Seat width                      | 255mm     | 280mm     |
| Lateral chest distance          | 220-330mm | 200-340mm |
| Hip to shoulder distance height | 317-380mm | 390-460mm |