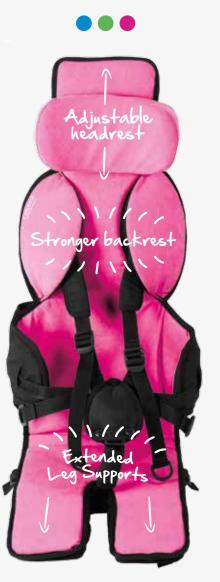

#### Technical

| Size                            | One       | Two       |
|---------------------------------|-----------|-----------|
| Max weight                      | 13kg      | 20kg      |
| Age range                       | 1-2 yrs   | 2-5 yrs   |
| Seat height                     | 557mm     | 645mm     |
| Seat depth                      | 145mm     | 265mm     |
| Seat width                      | 255mm     | 280mm     |
| Lateral chest distance          | 220-330mm | 200-340mm |
| Hip to shoulder distance height | 317-380mm | 390-460mm |