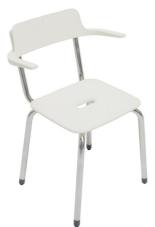

Seat, with backrest and armrest

Code G12JDS04 Series HUG

Net weight kg 7,2 Dimensions [WxDxH] mm 536x527x750

In use weight capacity Vertical kg