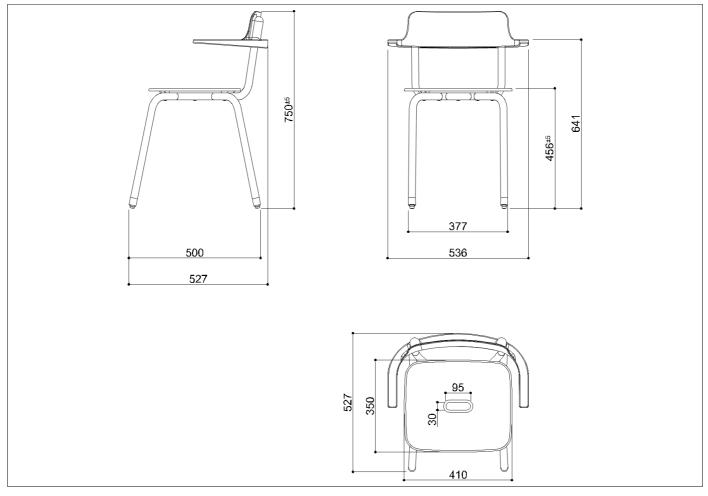

Seat, with backrest and armrest

Code G12JDS04 Series HUG

Net weight kg 7,2 Dimensions [WxDxH] mm 536x527x750

In use weight capacity Vertical kg