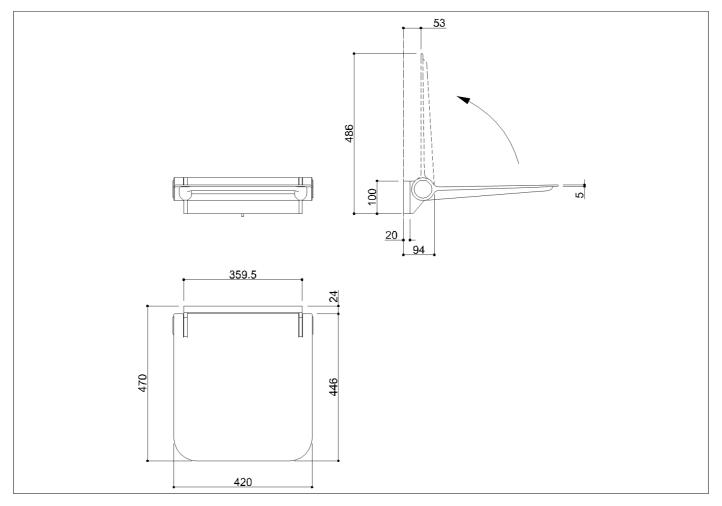

Removable and folding shower seat

## Code G12JDS08 Series HUG

Net weight kg 6,5 Dimensions [WxDxH] mm 420x470x100

In use weight capacity Vertical kg 150