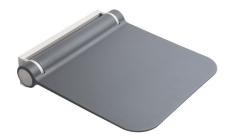

Removable and folding shower seat

## **Available colours**

Primary: WE Signal White, DD Graphite, PB Coral

Secondary: N1 Satin