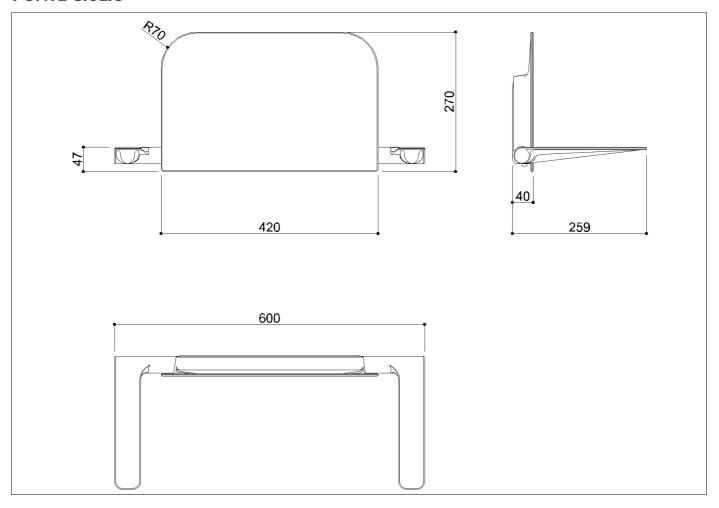

Backrest with armrests for shower sea

Code G12JDS07 Series HUG

Net weight kg 4,2 Dimensions [WxDxH] mm 600x259x270

In use weight capacity Vertical kg