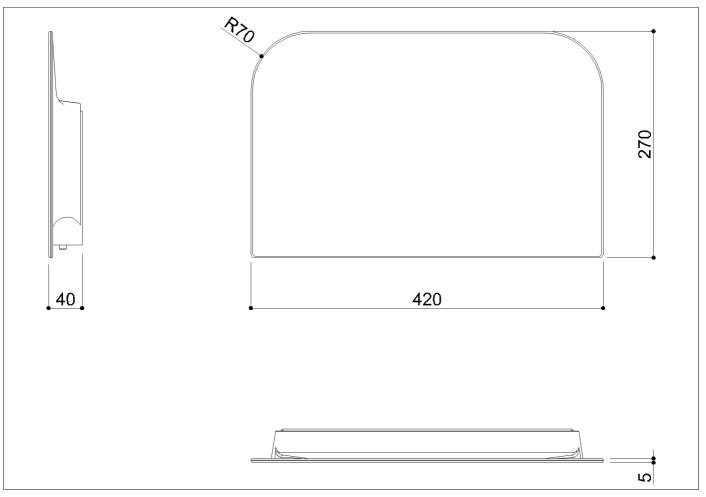

## Code G12JDS06 Series HUG

Net weight kg 1,6 Dimensions [WxDxH] mm 420x40x270

In use weight capacity Vertical kg