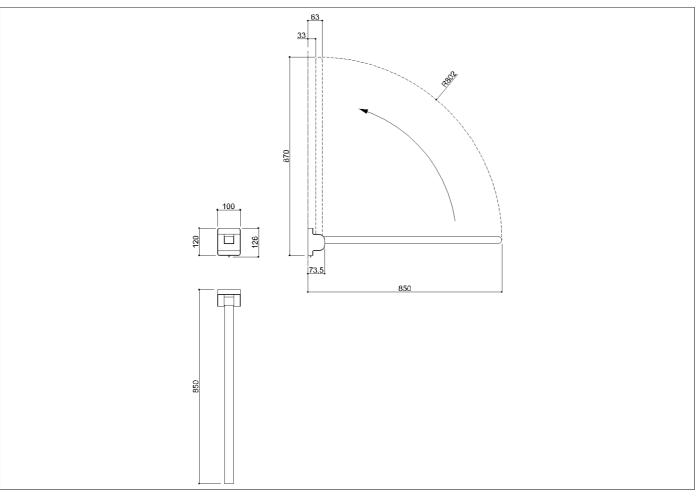

# Folding grab bar

### Code G18JCS09 Series HUG

| Net weight kg 3,4 Dimensions [WxDxH] mm 100x850x120 |  |                 |     |               |     |  |
|-----------------------------------------------------|--|-----------------|-----|---------------|-----|--|
| In use weight capacity                              |  | ity Vertical kg | 150 | Horizontal Kg | 100 |  |
| Use and installation info                           |  |                 |     |               |     |  |