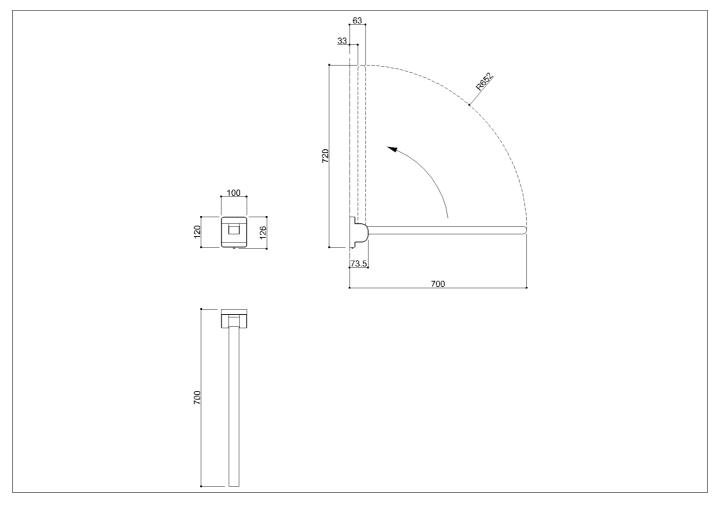

Code G18JCS08 Series HUG

Net weight kg 3 Dimensions [WxDxH] mm 100x700x120 In use weight capacity Vertical kg 150 100 Horizontal Kg