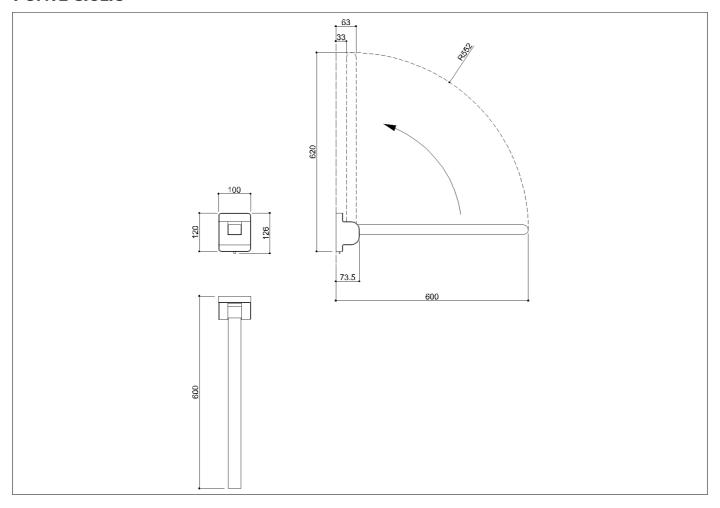

Code G18JCS07 Series HUG

Net weight kg 2,7 Dimensions [WxDxH] mm 100x600x120

In use weight capacity Vertical kg 150 100 Horizontal Kg