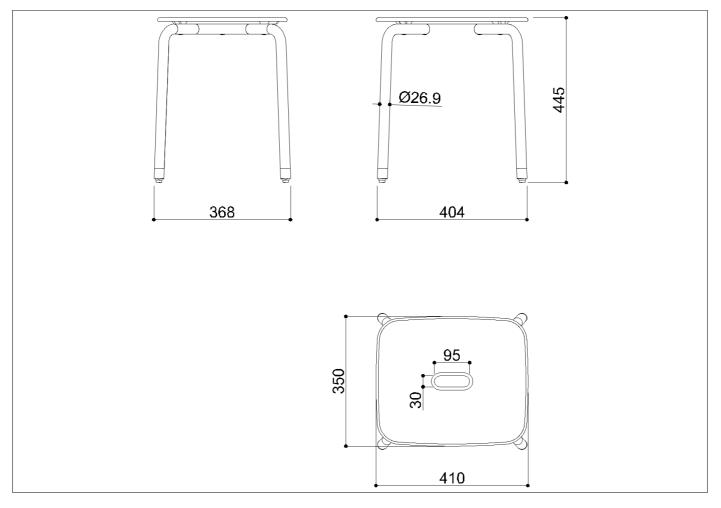

## Stool

Code G12JDS02 Series HUG

Net weight kg 5 Dimensions [WxDxH] mm 410x370x445

In use weight capacity Vertical kg 150