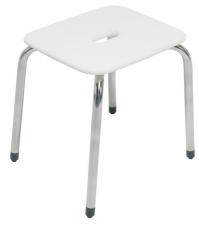

## Stool

Code G12JDS02 Series HUG

Net weight kg 5 Dimensions [WxDxH] mm 410x370x445

In use weight capacity Vertical kg 150