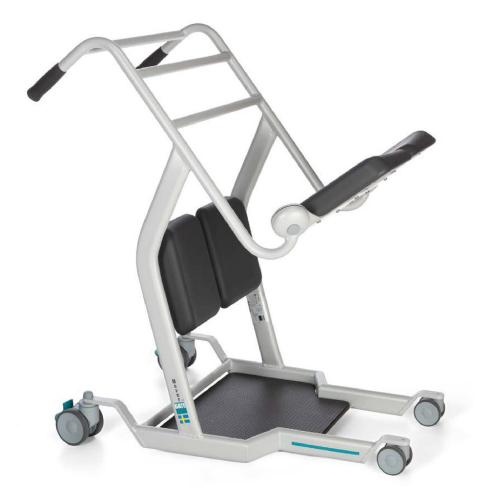

## **Mover Aqua**

Mover is a transfer platform developed to provide smooth, convenient transfer transfer indoor/flat surfaces. It's easy to use and helps transfer patients safely and conveniently. Mover has a narrow base frame and double castors for easy manoeuvrability even in confined spaces. Mover has a stable platform and comfortable seat cushions, and thanks to constant eye contact with the carer, the user always feels comfortable and confident. The new Mover Aqua is specially designed to be used also in showers. PU cushions together with stainless solutions makes this possible. Hygiene management is improved as well.