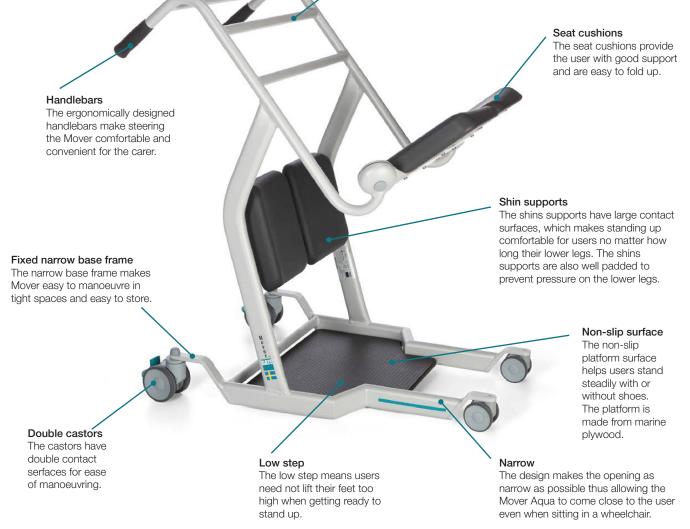

## **Mover Aqua**

Mover is a transfer platform developed to provide smooth, convenient transfer transfer indoor/flat surfaces. It's easy to use and helps transfer patients safely and conveniently. Mover has a narrow base frame and double castors for easy manoeuvrability even in confined spaces. Mover has a stable platform and comfortable seat cushions, and thanks to constant eye contact with the carer, the user always feels comfortable and confident. The new Mover Aqua is specially designed to be used also in showers. PU cushions together with stainless solutions makes this possible. Hygiene management is improved as well.

## MOVER AQUA

3 crossbars placed on different heights will let the user to find its own individual grip – for safer standing up.