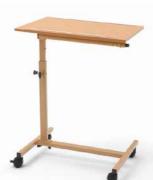

### Solo overbed table and side table

With height-adjustable tilting overbed table, beech decor

### Technical data:

Width: 60 cm 81 cm Height:

105 104