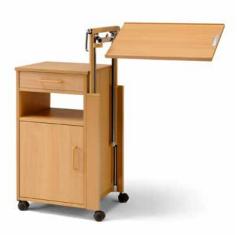

### **Cherusker bedside cabinet**

With height-adjustable tilting overbed table, plastic-coated body, beech decor

### Technical data:

Width: 52 cm Height: 87 cm Overall depth: 50 cm

Overall width (overbed table horizontal): 114 cm Overbed table height adjustment from 82 to 112 cm Double castors Ø 50 mm, 2 castors are lockable