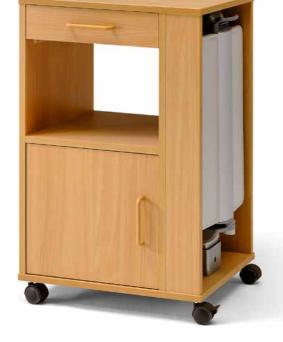

### Hermann bedside cabinet without overbed table

With fold-down overbed table, plastic-coated body, beech decor

Width: 52.5 cm

Double castors Ø 50 mm, 2 castors are lockable

### Technical data:

Height: 89 cm Overall depth: 45.5 cm

### Item number: 287103