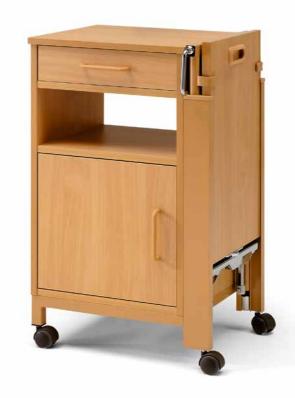

### Hermann bedside cabinet with overbed table

With fold-down overbed table, plastic-coated body, beech decor

### Technical data:

Width: 52.5 cm Height: Overall depth: 45.5 cm

Overall width (overbed table horizontal): 114 cm Double castors Ø 50 mm, 2 castors are lockable

Item number: 287112