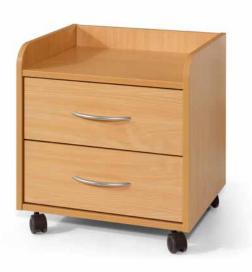

## Technical data:

Width: 54 cm Height: 57 cm Overall depth: 45 cm

Double castors Ø 50 mm, 2 drawers

Item number: 218931