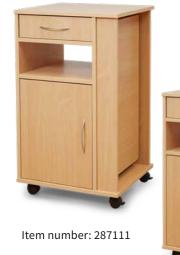

### Hermann bedside cabinet with overbed table

With fold-down overbed table, plastic-coated body, beech decor

### Technical data:

Width: 52.5 cm Height: Overall depth: 45.5 cm

Overall width (overbed table horizontal): 114 cm Double castors Ø 50 mm, 2 castors are lockable

Item number: 287112