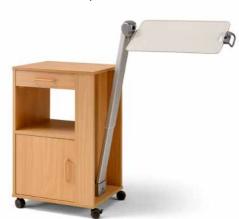

### **Arminius bedside cabinet**

With height-adjustable tilting overbed table, plastic-coated body, beech decor

### Technical data:

Width: 54.5 cm Height: 89 cm Overall depth: 45 cm

Overall width (overbed table horizontal): 125 cm Overbed table height adjustment from 78 to 112 cm Double castors Ø 50 mm, 2 castors are lockable