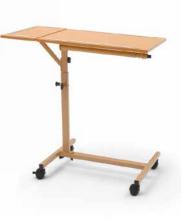

# Duo overbed table and side table With height-adjustable, tilting overbed table and a fixed table surface, beech decor Technical data:

Width: 81 cm 81 cm Height: Overall depth: 42 cm

Overbed table height adjusts from 80 to 113 cm Double castors Ø 50 mm, 2 castors are lockable