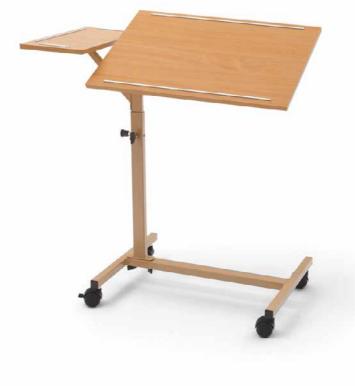

### Solo overbed table and side table

With height-adjustable tilting overbed table, beech decor

### Technical data:

Width: 60 cm 81 cm Height:

105 104