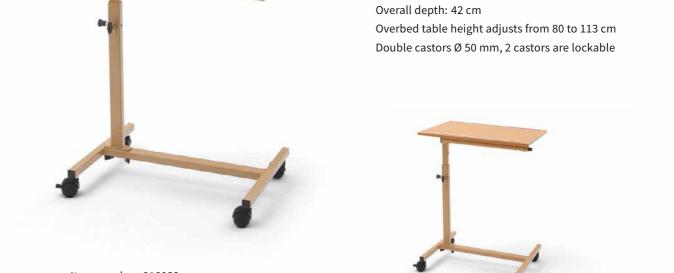

# Duo overbed table and side table With height-adjustable, tilting overbed table and a fixed table surface, beech decor Technical data:

Width: 81 cm 81 cm Height: Overall depth: 42 cm

Overbed table height adjusts from 80 to 113 cm Double castors Ø 50 mm, 2 castors are lockable