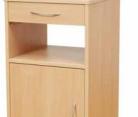

### Varus bedside cabinet

Plastic-coated body, no overbed table, Available in four different decors: Natural Beech, Royal Maple, Cherry Havana, Bella Noce Choco

## Technical data:

Width: 54 cm Height: 57 cm Overall depth: 45 cm

Double castors Ø 50 mm, 2 drawers

Item number: 218931